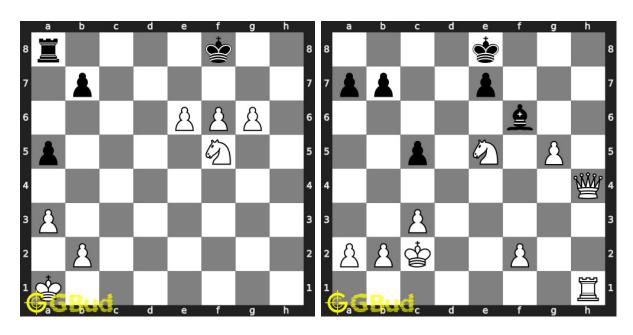

#### 39. Mate in 3 moves

Level: medium, Next Move: White Level: easy, Next Move: White Solution: https://gbud.in/gljy7w4

#### 40. Mate in 1 move

Solution: https://gbud.in/gljy7w4

Figure 1: Solve other puzzles @ https://gbud.in/chsgppz