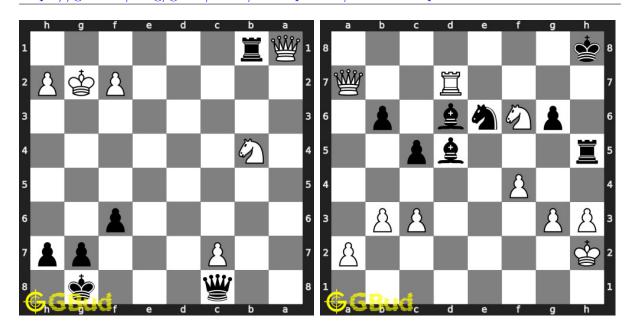

#### 37. Mate in 2 moves

Level: hard, Next Move: White Solution: https://gbud.in/gljy7w4

#### 38. Mate in 2 moves

Level: easy, Next Move: White Solution: https://gbud.in/gljy7w4