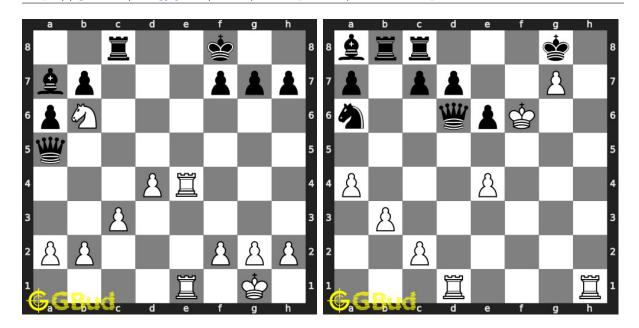

#### 40. Mate in 1 move

Solution: https://gbud.in/gljy7w4

Figure 1: Solve other puzzles @ https://gbud.in/chsgppz

#### 11. view famous chess games.

Figure 3: Solve these Checkmate puzzles 31 to 40 puzzles online or view solutions by scanning this QR code or goto the link below