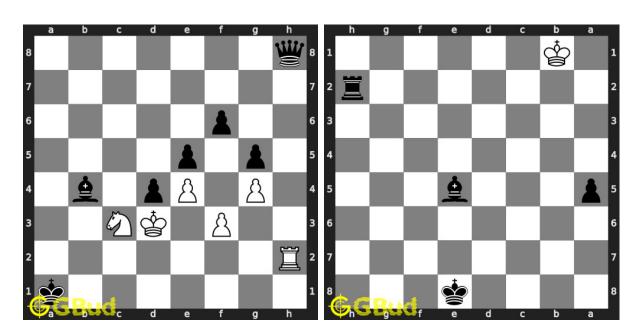

#### 35. Mate in 1 move

Level: easy, Next Move: Black Solution: https://gbud.in/gljy7w4

#### 36. Mate in 2 moves

Level: medium, Next Move: White Solution: https://gbud.in/gljy7w4