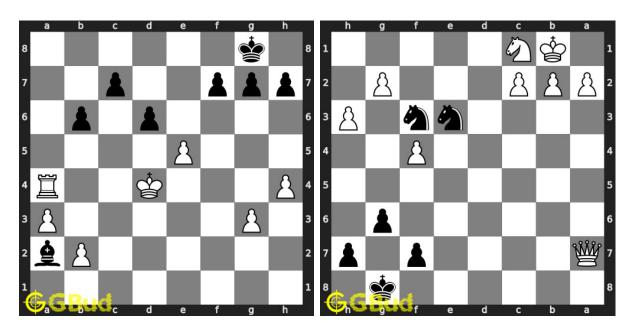

#### 31. Mate in 1 move

Level: easy, Next Move: White Solution: https://gbud.in/gljy7w4

#### 32. Mate in 2 moves

Level: easy, Next Move: Black Solution: https://gbud.in/gljy7w4

#### 33. Mate in 1 move

Level: easy, Next Move: White Solution: https://gbud.in/gljy7w4

#### 34. Mate in 4 moves

Level: hard, Next Move: Black Solution: https://gbud.in/gljy7w4